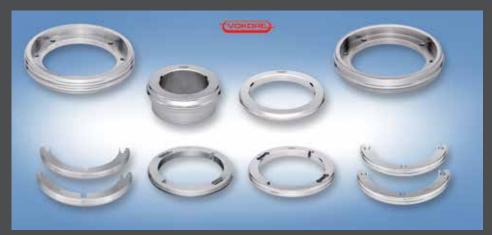

#### STANDARD CREASER RINGS

One piece or split, with the most varied groove profiles to customer specification with nickel-plated finish.

### **EVOLUTION CREASER RINGS**

We have created a special profile to use with special materials to avoid all the chronic creasing problems of our customers.

Perfect results on low quality papers.

NO DAMAGE, NO CRUSH !!!