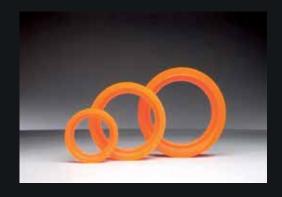

#### STANDARD CREASER RINGS

One piece or split, with the most varied groove profiles to customer specification with nickel-plated finish.

### **EVOLUTION CREASER RINGS**

We have created a special profile to use with special materials to avoid all the chronic creasing problems of our customers.

Perfect results on low quality papers.

NO DAMAGE, NO CRUSH !!!