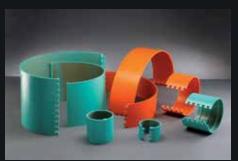

### **ANVIL COVERS**

Excellent quality PU Anvils with 88 (green) or 91 (orange) Shore Hardness, give you longer life and high cut resistance. Featuring flexible fibre which avoids deformation. Jigsaw joint locking without screws makes fitting and rotating anvils easier. The choice of MATT or SHINY surface finish gives you the best possible result for your rotary die cutting process.