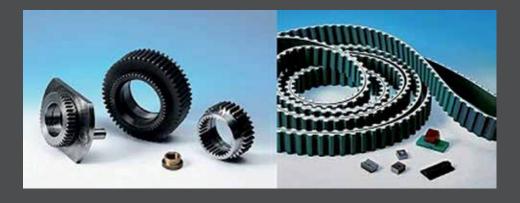

### MECHANICAL SPARE PARTS FOR MARTIN MACHINES

KNIFE HOLDERS FLANGES GEARS PINIONS LUGS BELTS
SHAFTS
SPINDLES
SPRINGS
SUSPANSIONS

HEADS GUIDES BEARINGS AND MANY OTHERS